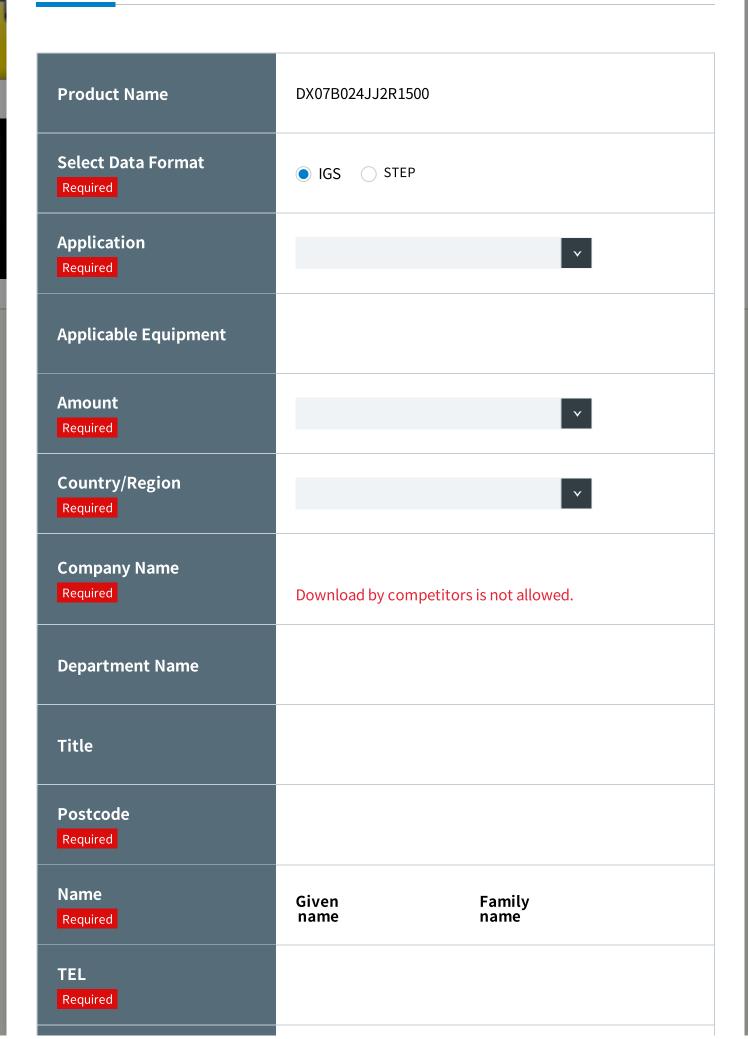

## X

| Product Name                | DX07B024JJ2R1500                                                                   |
|-----------------------------|------------------------------------------------------------------------------------|
| Select Data Format Required | ● IGS STEP                                                                         |
| Application  Required       | Select from the Pull-down-menu                                                     |
| Applicable Equipment        | Half-width alphanumeric                                                            |
| Amount Required             | Select from the Pull-down-menu                                                     |
| Country/Region Required     | Select from the Pull-down-menu                                                     |
| Company Name Required       | Japan Aviation Electronics Industry, Ltd.  Download by competitors is not allowed. |
| Department Name             | **                                                                                 |
| Title                       | **                                                                                 |
| Postcode<br>Required        | 150-0043                                                                           |
| Name<br>Required            | Given - Family name                                                                |
| <b>TEL</b> Required         | 123-456-7890                                                                       |

| DX07B024JJ2R1500                        |
|-----------------------------------------|
| ● IGS STEP                              |
| <b>V</b>                                |
|                                         |
| <b>Y</b>                                |
| <b>V</b>                                |
| Download by competitors is not allowed. |
|                                         |
|                                         |
|                                         |
| Given Family<br>name name               |
|                                         |
|                                         |

| Product Name                 | DX07B024JJ2R1500                        |
|------------------------------|-----------------------------------------|
| Select Data Format  Required | ● IGS STEP                              |
| Application  Required        | <b>~</b>                                |
| Applicable Equipment         |                                         |
| Amount Required              | <b>v</b>                                |
| Country/Region Required      | <b>v</b>                                |
| Company Name Required        | Download by competitors is not allowed. |
| Department Name              |                                         |
| Title                        |                                         |
| Postcode Required            |                                         |
| Name<br>Required             | Given Family<br>name name               |
| TEL Required                 |                                         |