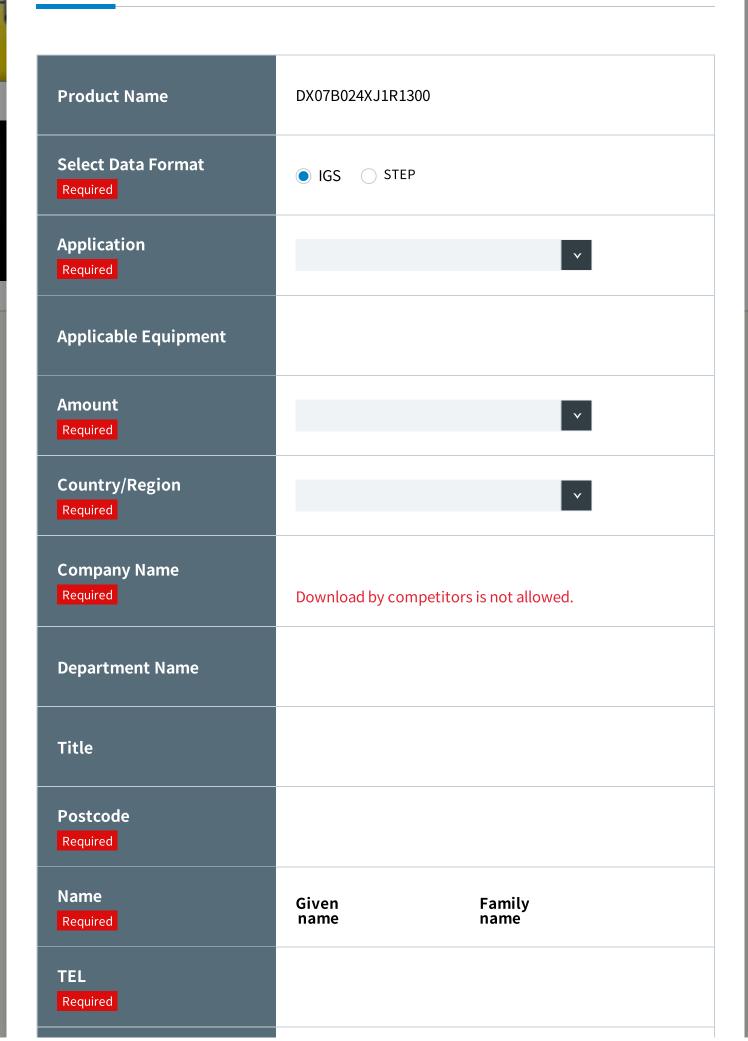

## X

| Product Name                 | DX07B024XJ1R1300                                                                   |
|------------------------------|------------------------------------------------------------------------------------|
| Select Data Format  Required | ● IGS STEP                                                                         |
| Application  Required        | Select from the Pull-down-menu                                                     |
| Applicable Equipment         | Half-width alphanumeric                                                            |
| Amount Required              | Select from the Pull-down-menu                                                     |
| Country/Region  Required     | Select from the Pull-down-menu                                                     |
| Company Name  Required       | Japan Aviation Electronics Industry, Ltd.  Download by competitors is not allowed. |
| Department Name              | **                                                                                 |
| Title                        | **                                                                                 |
| Postcode<br>Required         | 150-0043                                                                           |
| Name<br>Required             | Given - Family - name                                                              |
| <b>TEL</b> Required          | 123-456-7890                                                                       |

| Product Name                 | DX07B024XJ1R1300                        |
|------------------------------|-----------------------------------------|
| Select Data Format  Required | ● IGS STEP                              |
| Application  Required        | V                                       |
| Applicable Equipment         |                                         |
| Amount Required              | <b>V</b>                                |
| Country/Region Required      | <b>v</b>                                |
| Company Name Required        | Download by competitors is not allowed. |
| Department Name              |                                         |
| Title                        |                                         |
| Postcode Required            |                                         |
| Name<br>Required             | Given Family<br>name name               |
| TEL<br>Required              |                                         |

| Product Name                 | DX07B024XJ1R1300                        |
|------------------------------|-----------------------------------------|
| Select Data Format  Required | ● IGS STEP                              |
| Application  Required        | <b>~</b>                                |
| Applicable Equipment         |                                         |
| Amount Required              | <b>~</b>                                |
| Country/Region Required      | <b>*</b>                                |
| Company Name Required        | Download by competitors is not allowed. |
| Department Name              |                                         |
| Title                        |                                         |
| Postcode Required            |                                         |
| Name<br>Required             | Given Family<br>name name               |
| TEL<br>Required              |                                         |