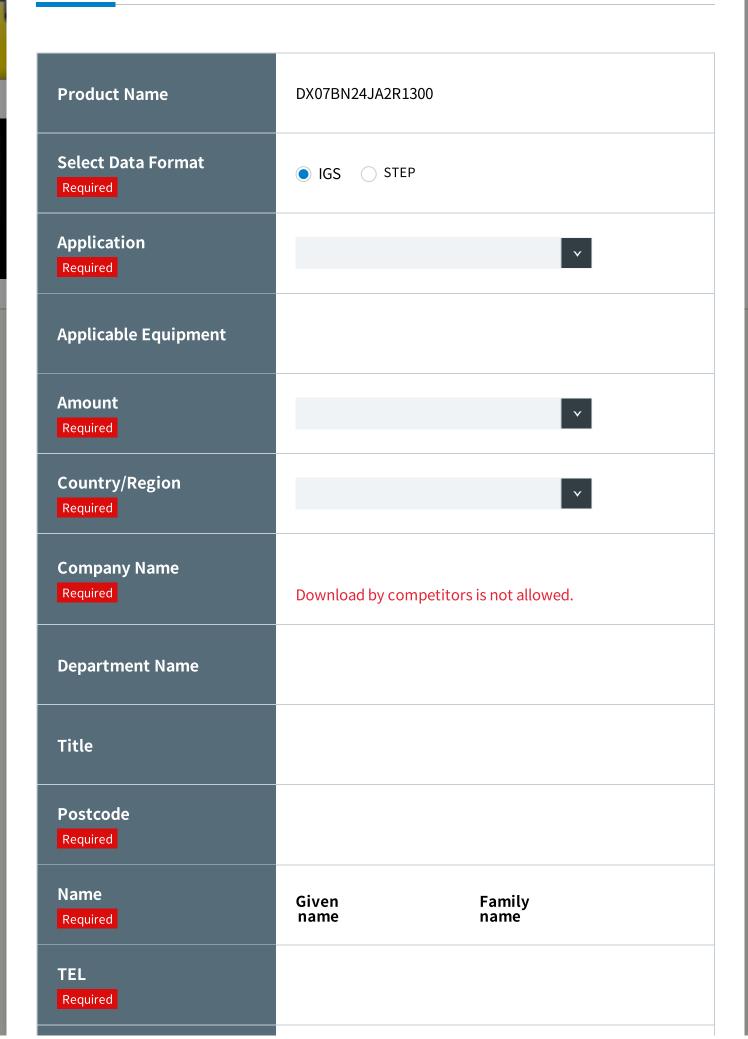

| Product Name                | DX07BN24JA2R1300                        |
|-----------------------------|-----------------------------------------|
| Select Data Format Required | ● IGS STEP                              |
| Application  Required       | V                                       |
| Applicable Equipment        |                                         |
| Amount Required             | <b>Y</b>                                |
| Country/Region Required     | Y                                       |
| Company Name Required       | Download by competitors is not allowed. |
| Department Name             |                                         |
| Title                       |                                         |
| Postcode Required           |                                         |
| Name<br>Required            | Given Family<br>name name               |
| TEL<br>Required             |                                         |