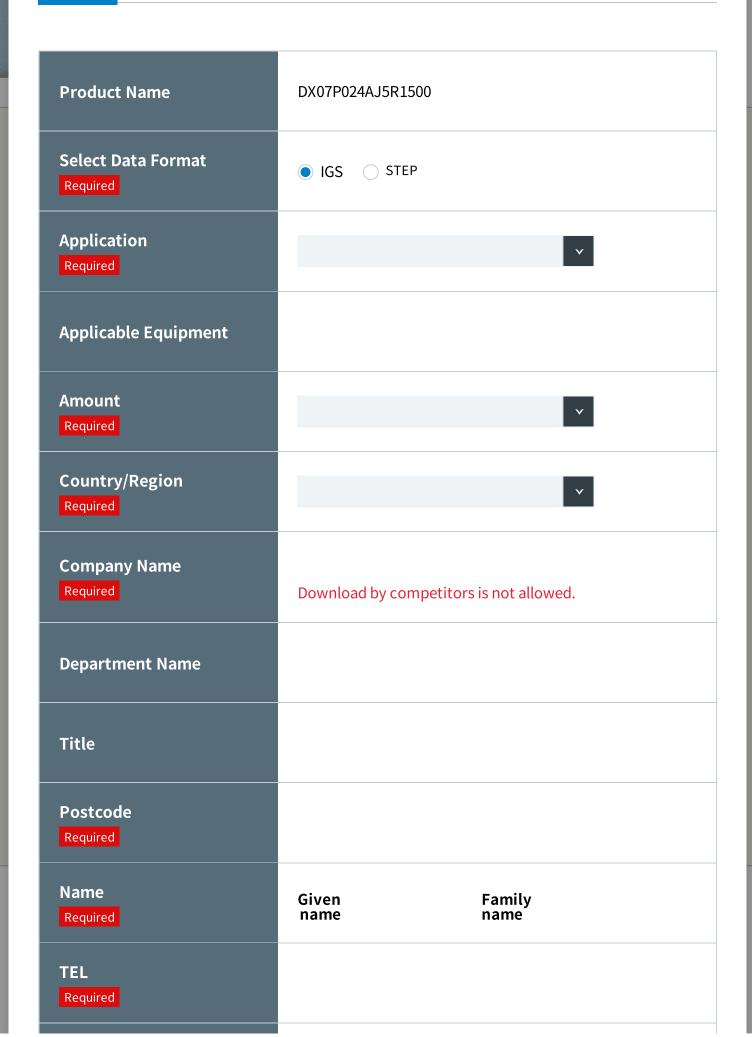

## Request form for Simple 3D Data

| Product Name                | DX07P024AJ5R1500                        |
|-----------------------------|-----------------------------------------|
| Select Data Format Required | ● IGS STEP                              |
| Application  Required       | V                                       |
| Applicable Equipment        |                                         |
| Amount Required             | <b>V</b>                                |
| Country/Region Required     | <b>V</b>                                |
| Company Name Required       | Download by competitors is not allowed. |
| Department Name             |                                         |
| Title                       |                                         |
| Postcode Required           |                                         |
| Name<br>Required            | Given Family<br>name name               |
| TEL Required                |                                         |