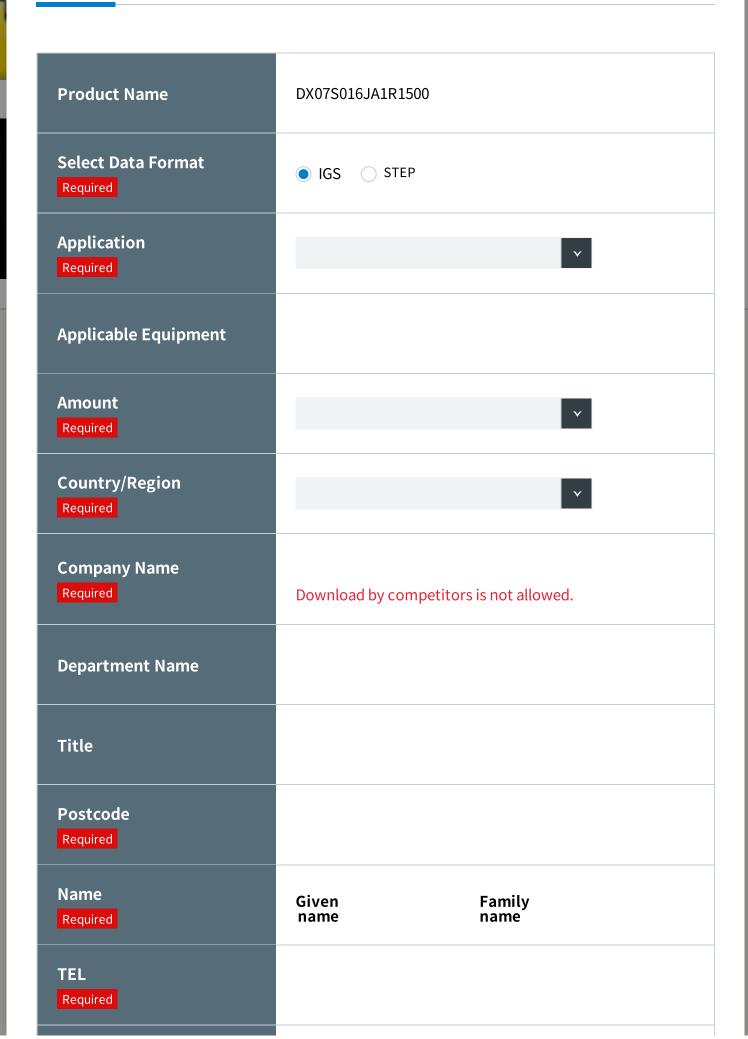

## X

| Product Name                 | DX07S016JA1R1500                                                                   |
|------------------------------|------------------------------------------------------------------------------------|
| Select Data Format  Required | ● IGS STEP                                                                         |
| Application  Required        | Select from the Pull-down-menu                                                     |
| Applicable Equipment         | Half-width alphanumeric                                                            |
| Amount<br>Required           | Select from the Pull-down-menu                                                     |
| Country/Region  Required     | Select from the Pull-down-menu                                                     |
| Company Name  Required       | Japan Aviation Electronics Industry, Ltd.  Download by competitors is not allowed. |
| Department Name              | **                                                                                 |
| Title                        | **                                                                                 |
| Postcode<br>Required         | 150-0043                                                                           |
| Name<br>Required             | Given - Family - name                                                              |
| <b>TEL</b> Required          | 123-456-7890                                                                       |

| Product Name                 | DX07S016JA1R1500                        |
|------------------------------|-----------------------------------------|
| Select Data Format  Required | ● IGS STEP                              |
| Application  Required        | <b>v</b>                                |
| Applicable Equipment         |                                         |
| Amount Required              | <b>v</b>                                |
| Country/Region Required      | ~                                       |
| Company Name Required        | Download by competitors is not allowed. |
| Department Name              |                                         |
| Title                        |                                         |
| Postcode Required            |                                         |
| Name<br>Required             | Given Family<br>name name               |
| TEL<br>Required              |                                         |

| Product Name                 | DX07S016JA1R1500                        |
|------------------------------|-----------------------------------------|
| Select Data Format  Required | ● IGS STEP                              |
| Application  Required        | <b>V</b>                                |
| Applicable Equipment         |                                         |
| Amount Required              | <b>*</b>                                |
| Country/Region Required      | <b>v</b>                                |
| Company Name Required        | Download by competitors is not allowed. |
| Department Name              |                                         |
| Title                        |                                         |
| Postcode Required            |                                         |
| Name<br>Required             | Given Family<br>name name               |
| TEL<br>Required              |                                         |