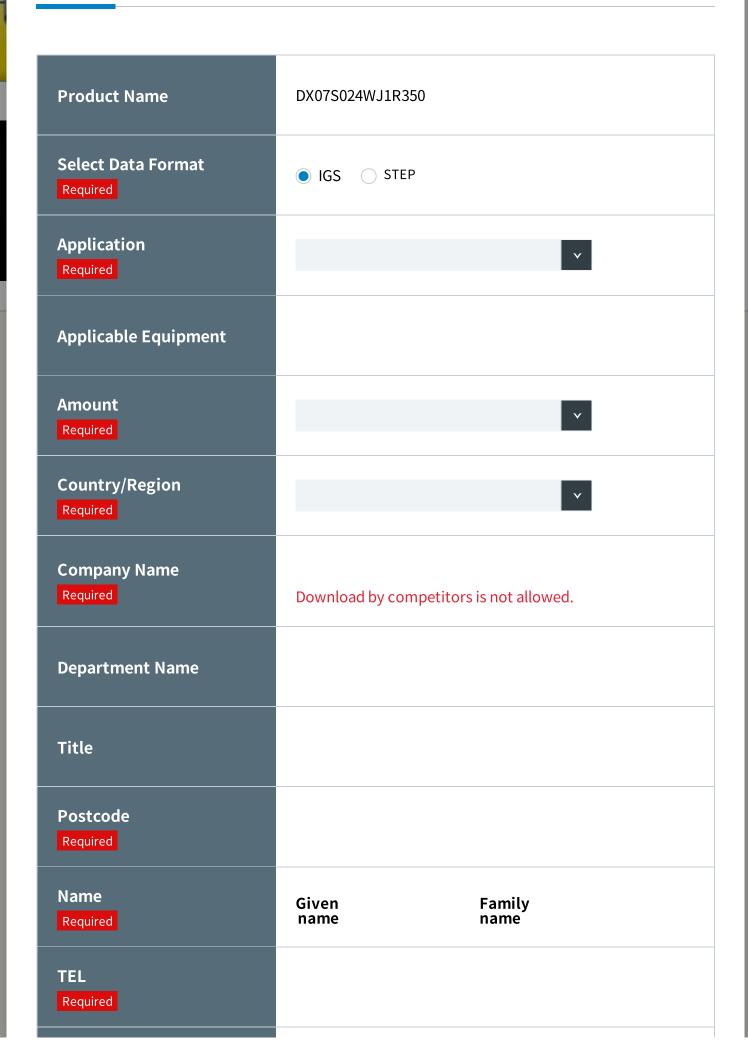

| Product Name                 | DX07S024WJ1R350                         |
|------------------------------|-----------------------------------------|
| Select Data Format  Required | ● IGS STEP                              |
| Application  Required        | <b>~</b>                                |
| Applicable Equipment         |                                         |
| Amount Required              | <b>Y</b>                                |
| Country/Region Required      | <b>v</b>                                |
| Company Name Required        | Download by competitors is not allowed. |
| Department Name              |                                         |
| Title                        |                                         |
| Postcode Required            |                                         |
| Name<br>Required             | Given Family<br>name name               |
| TEL<br>Required              |                                         |