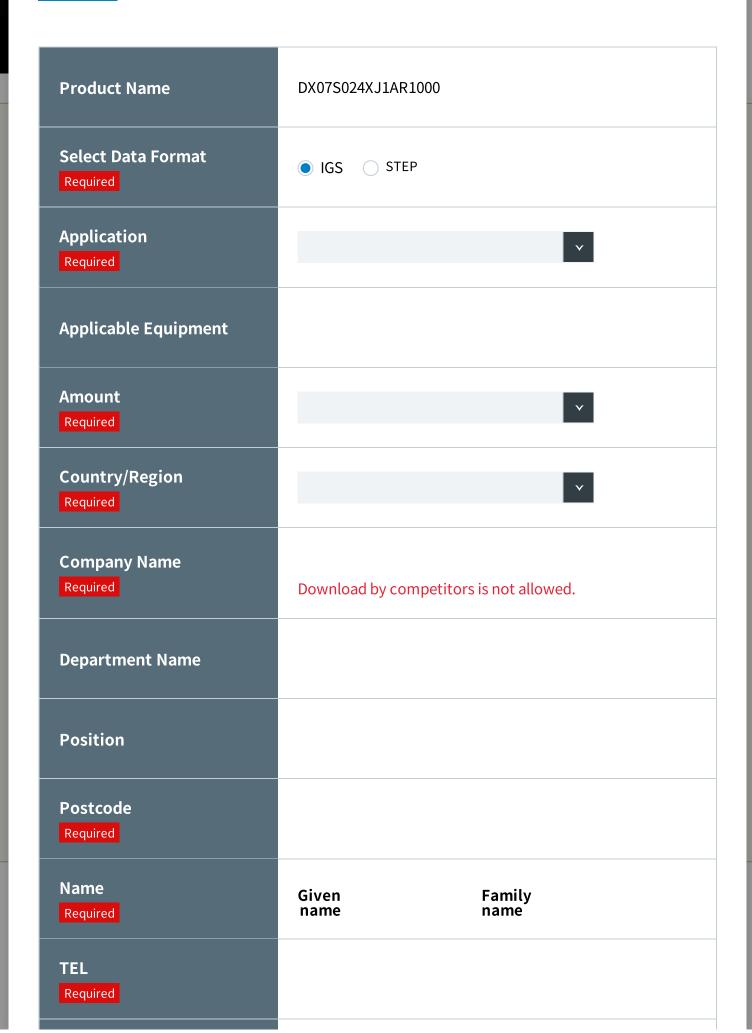

## Request form for Simple 3D Data

| Product Name                | DX07S024XJ1AR1000                                                                  |
|-----------------------------|------------------------------------------------------------------------------------|
| Select Data Format Required | ● IGS STEP                                                                         |
| Application  Required       | Select from the Pull-down-menu                                                     |
| Applicable Equipment        | Half-width alphanumeric                                                            |
| Amount Required             | Select from the Pull-down-menu                                                     |
| Country/Region Required     | Select from the Pull-down-menu                                                     |
| Company Name  Required      | Japan Aviation Electronics Industry, Ltd.  Download by competitors is not allowed. |
| Department Name             | **                                                                                 |
| Position                    | **                                                                                 |
| Postcode<br>Required        | 150-0043                                                                           |
| Name<br>Required            | Given - Family name                                                                |
| <b>TEL</b> Required         | 123-456-7890                                                                       |

## Request form for Simple 3D Data

| Product Name                 | DX07S024XJ1AR1000                       |
|------------------------------|-----------------------------------------|
| Select Data Format  Required | ● IGS STEP                              |
| Application  Required        | <b>V</b>                                |
| Applicable Equipment         |                                         |
| Amount Required              | <b>v</b>                                |
| Country/Region  Required     | <b>*</b>                                |
| Company Name Required        | Download by competitors is not allowed. |
| Department Name              |                                         |
| Position                     |                                         |
| Postcode<br>Required         |                                         |
| Name<br>Required             | Given Family<br>name name               |
| <b>TEL</b> Required          |                                         |