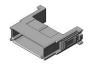

## **Features**

Rectangular Connector, EMI countermeasure, Multiple configuration of insulator blocks, Waterproof, for industrial equipment, 50 pos./ block (Signal), Insulator: Block C

| KN01L50PL               |
|-------------------------|
| Active                  |
| 50 pos./ block (Signal) |
| Insulator: Block C      |
| Pin                     |
|                         |
|                         |
| L                       |
|                         |
| #22                     |
|                         |
|                         |
| Synthetic resin         |
|                         |
| JN1-22-2*P-*-10000      |
|                         |