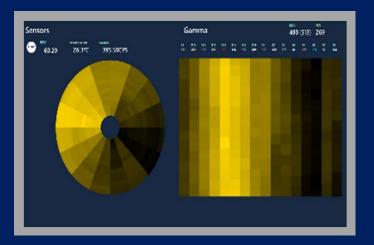

## **Benefits and Features**

- Available as an upgrade to existing SMART DMs
- Accepts up to 3 gamma inputs (2 focused, 1 bulk)
- Compatibility with most gamma detectors
- High speed azimuthal binning
- High resolution recorded 16-bin azimuthal gamma data
- Configurable real-time parameters (U/D, Hot/Cold, 3 bin, 4 bin, etc.)
- No added length to the toolstring
- High temp reliability

(utilizing the proven high temp reliability of the SMART DM)

When paired with a shielded gamma detector, a JAE SMART DM with the Azimuthal Gamma Controller feature enabled will produce azimuthal gamma measurements critical for today's geosteering applications. The Azimuthal Gamma Controller works by correlating incoming gamma readings with the direction the sensor is facing (toolface) when the counts were received. The Azimuthal Gamma Controller feature can be added to existing SMART DMs and will work with most shielded gamma sensors to provide both real-time and recorded azimuthal gamma data.

## **Technical Specifications**

- 16 bin resolution (22.5 deg)
- Binning RPM:
  - Specification: +/- 150 RPM with
    +/- 1 bin error
  - Capability: +/- 400 RPM
- 255 CPS max for focused gamma
- 1000 CPS max for bulk gamma
- 2 µsec min gamma pulse width

## **Logged Parameters**

In addition to the regular SMART DM logs, the Azimuthal Gamma Controller logs:

- 16-Sector data
- Hot sector/Cold sector
- Binning toolface offset (updated after every survey)

Contact Us () https://www.jae.com/en/Motion\_Sensor\_Control/