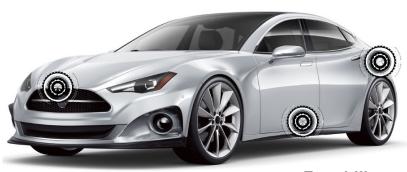

### **Automotive**

#### **ADAS**

#### - Camera Line -

In-vehicle for ICT Devices

Automotive Digital Camera

Automotive FAKRA Standard Compatible

Automotive HSD Compatible

Powertrain -

**ADAS** 

High Pin Count Waterproof

- Active Sensor -

- Safety -

Compact Waterproof

In-line Waterproof For Airbags

Low Pin Counts. Waterproof

In-line Non-Waterproof For Airbags

Waterproof Board to Cable 040 Contact

High Pin Count For Airbags

#### **Connected Car**

- Infotainment User Interface -

**Connected Car** 

Glass Type

Film Type

Fully Transparent Type

Frameless Type

- In-Vehicle Infotainment -

Automotive LVDS/GVIF\* Compatible

Small Coaxial  $(50\Omega / 75\Omega)$ 

- Antenna -

#### E-mobility

- Battery System -

High-density Non-waterproof

Using Low Flammability Material UL94V-0 for EV/PHEV

E-mobility

Small Servo Motor Connectors (Waterproof)

Semiconductor Production Equipment