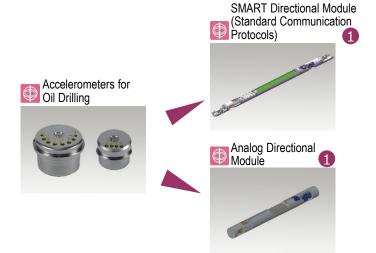

/ Operation Control

#### - Inertial Measurement Unit -





Motion Sensing / Operation Control

## **Automotive**

#### **Connected Car**

- Infotainment User Interface -









**Connected Car** 











Glass Type

Film Type

Fully Transparent Type

Frameless Type

- In-Vehicle Infotainment -









Automotive LVDS/GVIF\* Compatible

Small Coaxial  $(50\Omega / 75\Omega)$ 

- Antenna -







#### E-mobility

- Battery System -







High-density Non-waterproof



Using Low Flammability Material UL94V-0 for EV/PHEV





E-mobility





















Small Servo Motor Connectors (Waterproof)





















Semiconductor Production Equipment









### Network

















































































### Oil Drilling Equipment





#### Earthquake / Tsunami Observation

#### **Deterioration Diagnosis**







Accelerometer

#### Marine



Deep Sea Driving AUV YUMEIRUKA ©JAMSTEC







# **Aviation / Space / Others**

#### Commercial Aircraft





#### Aviation

Space







US-2 STOL Search and Rescue Amphibians © ShinMaywa Industries, Ltd.





In addition, many of our products are used for umbilical connectors that connect launch vehicles and ground equipment, and for internal wiring and device connections.



H- II A Launch Vehicle

© JAXA

### Camera Stabilizer