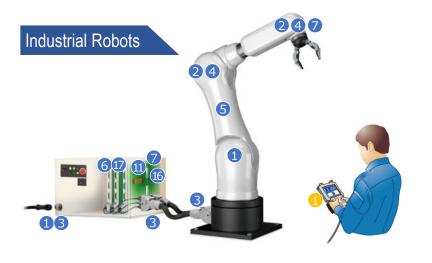

ine Waterproof For Airbags



Low Pin Counts. Waterproof



In-line Non-Waterproof For Airbags



Waterproof Board to Cable 040 Contact



High Pin Count For Airbags



High-speed Floating Board to board



Self-rejecting Squib



#### Motion Sensing / Operation Control

#### - Inertial Measurement Unit -





Motion Sensing / Operation Control

## **Automotive**

#### **Connected Car**

- Infotainment User Interface -









**Connected Car** 











Glass Type

Film Type

Fully Transparent Type

Frameless Type

- In-Vehicle Infotainment -









Automotive LVDS/GVIF\* Compatible

Small Coaxial  $(50\Omega / 75\Omega)$ 

- Antenna -







#### E-mobility

- Battery System -







High-density Non-waterproof



Using Low Flammability Material UL94V-0 for EV/PHEV





E-mobility





















Small Servo Motor Connectors (Waterproof)





















Semiconductor Production Equipment









### Network

















































































### Oil Drilling Equipment





#### Earthquake / Tsunami Observation

#### **Deterioration Diagnosis**







Accelerometer

#### Marine



Deep Sea Driving AUV YUMEIRUKA ©JAMSTEC







# **Aviation / Space / Others**

#### Commercial Aircraft





#### Aviation

Space







US-2 STOL Search and Rescue Amphibians © ShinMaywa Industries, Ltd.





In addition, many of our products are used for umbilical connectors that connect launch vehicles and ground equipment, and for internal wiring and device connections.



H- II A Launch Vehicle

© JAXA

### Camera Stabilizer