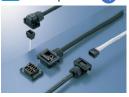

- Active Sensor -

- Safety -

Compact Waterproof

In-line Waterproof For Airbags

Low Pin Counts. Waterproof

In-line Non-Waterproof For Airbags

Waterproof Board to Cable 040 Contact

High Pin Count For Airbags

High-speed Floating Board to board

Self-rejecting Squib