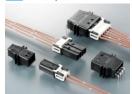

- Active Sensor -

- Safety -

Compact Waterproof

In-line Waterproof For Airbags

Low Pin Counts. Waterproof

In-line Non-Waterproof For Airbags

Waterproof Board to Cable 040 Contact

High Pin Count For Airbags