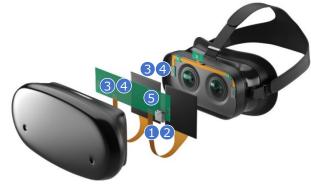

#### Japan Aviation Electronics Industry, Ltd.

21-1, Dogenzaka 1-chome, Shibuya-ku, Tokyo 150-0043, Japan Tel:+81-3-3780-2711 https://www.jae.com





# **Applications Guide**



Japan Aviation Electronics Industry, Ltd.

# **Mobile & Wearable Devices**

### Smartphone



#### -I/O-





#### -Internal-







### **Head Mounted Display**











#### -Card-





### Smart Watch











## **Mobile & Wearable Devices**





## Notebook PC / FPD TV



### **Automotive**

#### **ADAS**

#### - Camera Line -





In-vehicle for ICT Devices





Automotive Digital Camera



Automotive FAKRA Standard Compatible



Automotive HSD Compatible



Powertrain -





**ADAS** 

High Pin Count Waterproof



- Active Sensor -





- Safety -





Compact Waterproof



In-line Waterproof For Airbags



Low Pin Counts. Waterproof



In-line Non-Waterproof For Airbags



Waterproof Board to Cable 040 Contact



High Pin Count For Airbags



High-speed Floating Board to board



Self-rejecting Squib



#### Motion Sensing / Operation Control

#### - Inertial Measurement Unit -





Motion Sensing / Operation Control

## **Automotive**