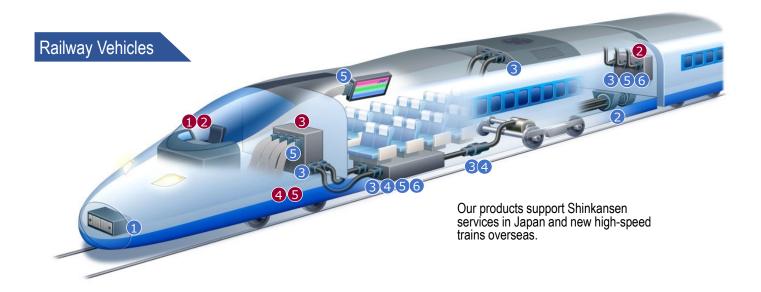

ting Board to board



Self-rejecting Squib



#### Motion Sensing / Operation Control

#### - Inertial Measurement Unit -





Motion Sensing / Operation Control

## **Automotive**

#### **Connected Car**

- Infotainment User Interface -









**Connected Car** 











Glass Type

Film Type

Fully Transparent Type

Frameless Type

- In-Vehicle Infotainment -









Automotive LVDS/GVIF\* Compatible

Small Coaxial  $(50\Omega / 75\Omega)$ 

- Antenna -







#### E-mobility

- Battery System -







High-density Non-waterproof



Using Low Flammability Material UL94V-0 for EV/PHEV





E-mobility





















Small Servo Motor Connectors (Waterproof)





















Semiconductor Production Equipment









### Network

















































































### Oil Drilling Equipment





#### Earthquake / Tsunami Observation

#### **Deterioration Diagnosis**







Accelerometer

#### Marine



Deep Sea Driving AUV YUMEIRUKA ©JAMSTEC







# **Aviation / Space / Others**

#### Commercial Aircraft





#### Aviation

Space







US-2 STOL Search and Rescue Amphibians © ShinMaywa Industries, Ltd.





In addition, many of our products are used for umbilical connectors that connect launch vehicles and ground equipment, and for internal wiring and device connections.



H- II A Launch Vehicle

© JAXA

### Camera Stabilizer