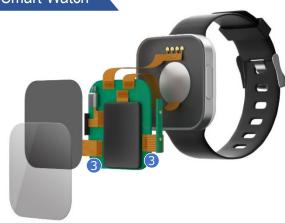

#### Japan Aviation Electronics Industry, Ltd.

21-1, Dogenzaka 1-chome, Shibuya-ku, Tokyo 150-0043, Japan Tel:+81-3-3780-2711 https://www.jae.com





# **Applications Guide**



Japan Aviation Electronics Industry, Ltd.

# **Mobile & Wearable Devices**

### Smartphone



#### -I/O-





#### -Internal-







### **Head Mounted Display**











#### -Card-





### Smart Watch











## **Mobile & Wearable Devices**





## Notebook PC / FPD TV



### **Automotive**

#### **ADAS**

#### - Camera Line -





In-vehicle for ICT Devices





Automotive Digital Camera



Automotive FAKRA Standard Compatible



Automotive HSD Compatible



Powertrain -





**ADAS** 

High Pin Count Waterproof



- Active Sensor -





- Safety -





Compact Waterproof



In-line Waterproof For Airbags



Low Pin Counts. Waterproof



In-line Non-Waterproof For Airbags



Waterproof Board to Cable 040 Contact



High Pin Count For Airbags



High-speed Floating Board to board



Self-rejecting Squib



#### Motion Sensing / Operation Control

#### - Inertial Measurement Unit -





Motion Sensing / Operation Control

## **Automotive**

#### **Connected Car**

- Infotainment User