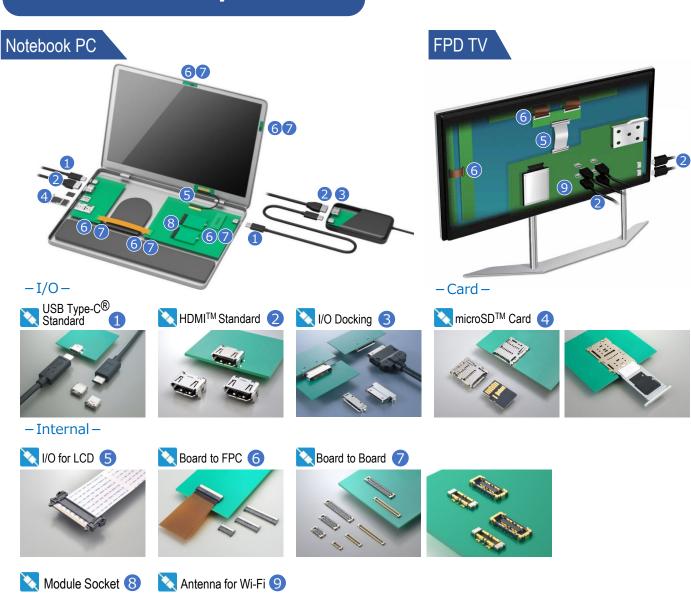

#### Japan Aviation Electronics Industry, Ltd.

21-1, Dogenzaka 1-chome, Shibuya-ku, Tokyo 150-0043, Japan Tel:+81-3-3780-2711 https://www.jae.com





# **Applications Guide**



Japan Aviation Electronics Industry, Ltd.

# **Mobile & Wearable Devices**

### Smartphone



#### -I/O-





#### -Internal-







### **Head Mounted Display**











#### -Card-





### Smart Watch











## **Mobile & Wearable Devices**





## Notebook PC / FPD TV



### **Automotive**

#### **ADAS**

#### - Camera Line -





In-vehicle for ICT Devices





Automotive Digital Camera



Automotive FAKRA Standard Compatible



Automotive HSD Compatible



Powertrain -





**ADAS** 

High Pin Count Waterproof



- Active Sensor -





- Safety -





Compact Waterproof



In-line Waterproof For Airbags



Low Pin Counts. Waterproof



In-line Non-Waterproof For Airbags



Waterproof Board to Cable 040 Contact



High Pin Count For Airbags



High-speed Floating Board to board



Self-rejecting Squib



#### Motion Sensing / Operation Control

#### - Inertial Measurement Unit -





Motion Sensing / Operation Control

## **Automotive**

#### **Connected Car**

- Infotainment User Interface -









**Connected Car** 











Glass Type

Film Type