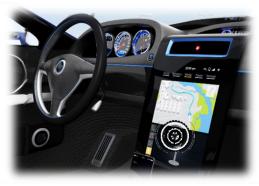

#### **Connected Car**

- Infotainment User Interface -

**Connected Car** 

Glass Type

Film Type

Fully Transparent Type

Frameless Type

- In-Vehicle Infotainment -