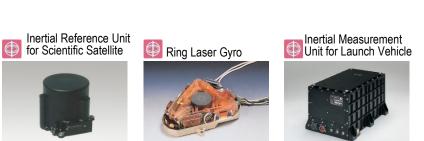

#### Aviation

Space

US-2 STOL Search and Rescue Amphibians © ShinMaywa Industries, Ltd.

In addition, many of our products are used for umbilical connectors that connect launch vehicles and ground equipment, and for internal wiring and device connections.