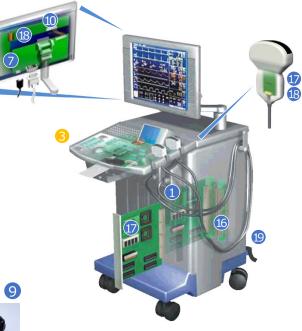

Pin Count For Airbags



High-speed Floating Board to board



Self-rejecting Squib



#### Motion Sensing / Operation Control

#### - Inertial Measurement Unit -





Motion Sensing / Operation Control

## **Automotive**

#### **Connected Car**

- Infotainment User Interface -









**Connected Car** 











Glass Type

Film Type

Fully Transparent Type

Frameless Type

- In-Vehicle Infotainment -









Automotive LVDS/GVIF\* Compatible

Small Coaxial  $(50\Omega / 75\Omega)$ 

- Antenna -







#### E-mobility

- Battery System -







High-density Non-waterproof



Using Low Flammability Material UL94V-0 for EV/PHEV





E-mobility





















Small Servo Motor Connectors (Waterproof)





















Semiconductor Production Equipment









### Network

















































































### Oil Drilling Equipment





#### Earthquake / Tsunami Observation

#### **Deterioration Diagnosis**







Accelerometer

#### Marine



Deep Sea Driving AUV YUMEIRUKA ©JAMSTEC







# **Aviation / Space / Others**

#### Commercial Aircraft





#### Aviation

Space







US-2 STOL Search and Rescue Amphibians © ShinMaywa Industries, Ltd.





In addition, many of our products are used for umbilical connectors that connect launch vehicles and ground equipment, and for internal wiring and device connections.



H- II A Launch Vehicle

© JAXA

### Camera Stabilizer