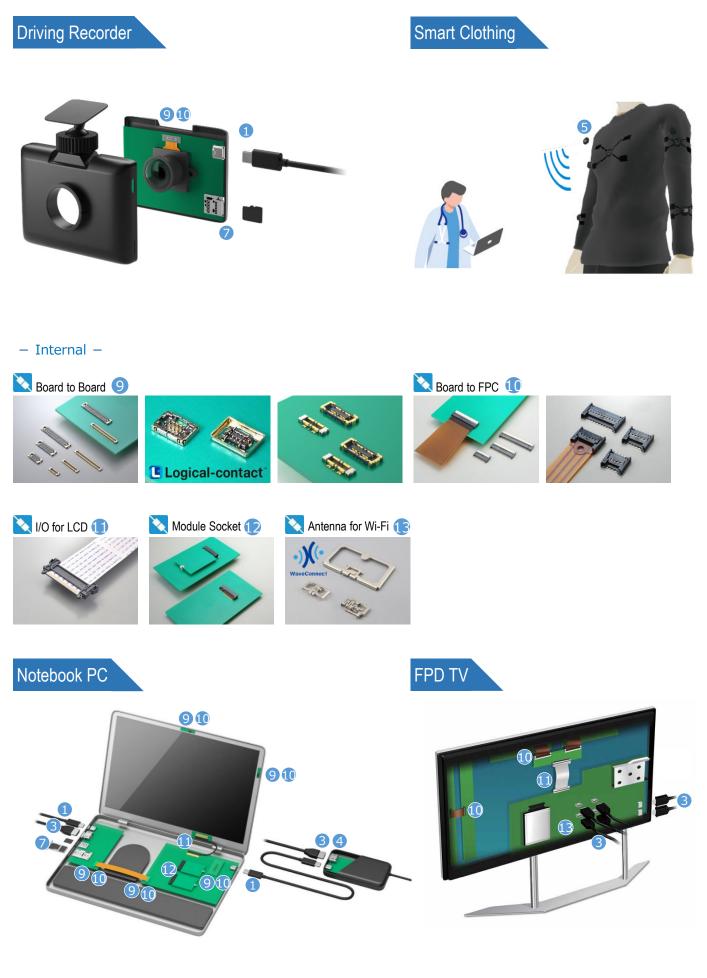

# Small Devices / FPD TV

Connector Outer Interface Solutions Aerospace 7 | Applications Guide

Energy Storage System