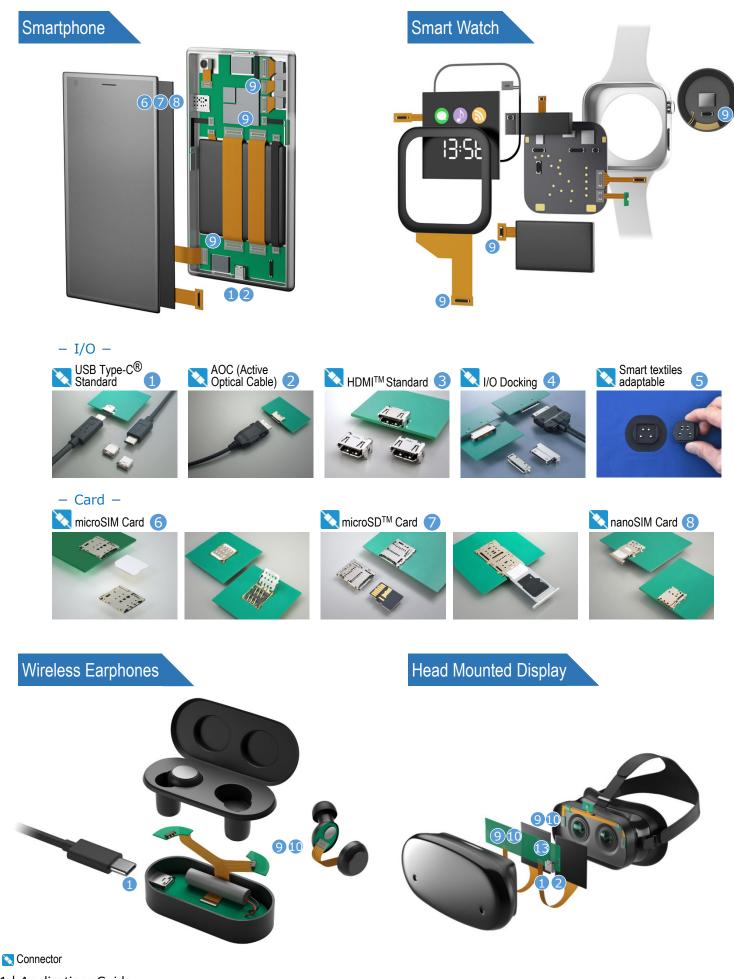

## Small Devices / FPD TV

1 | Applications Guide

# Small Devices / FPD TV

Connector Outer Interface Solutions Aerospace 7 | Applications Guide

Energy Storage System