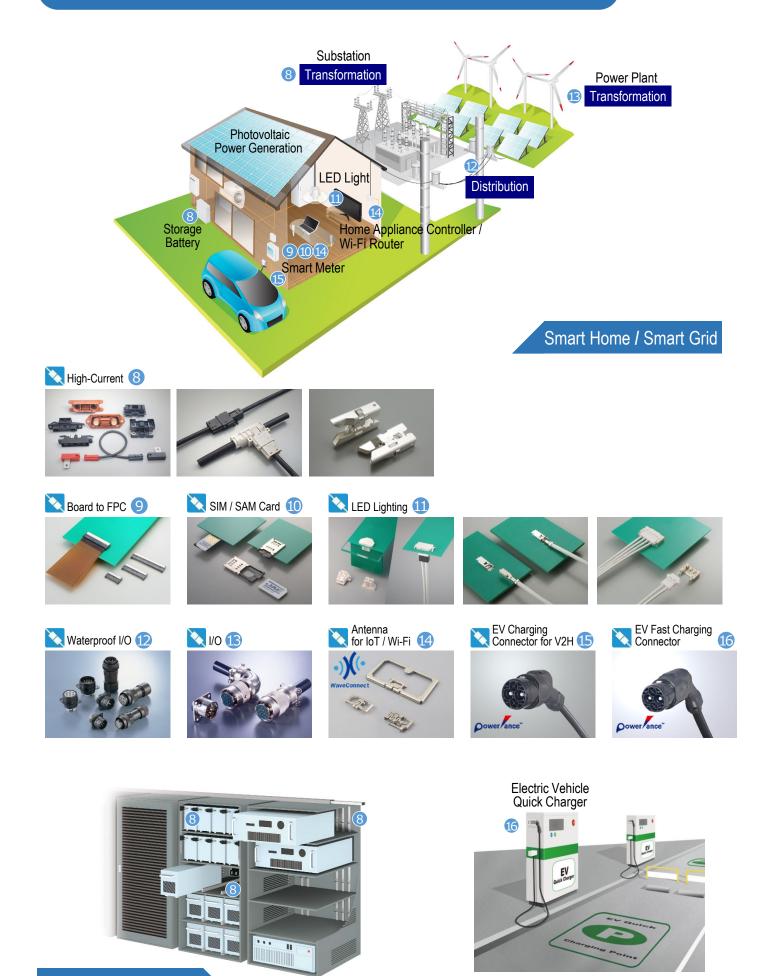

Connector Outer Interface Solutions Aerospace 7 | Applications Guide

Energy Storage System