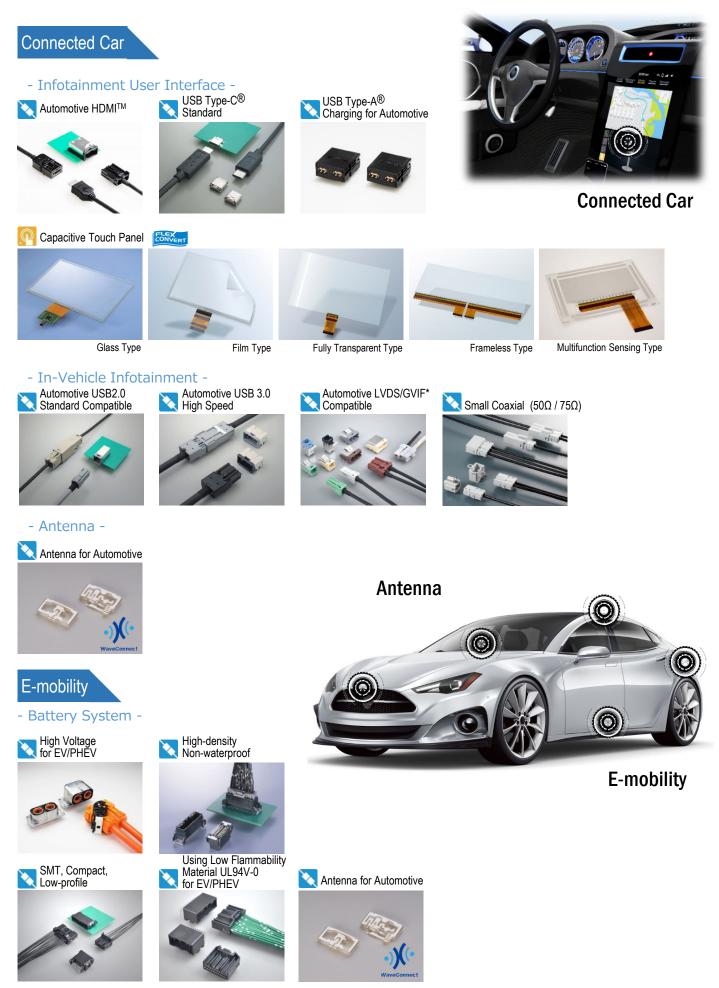

#### Automotive

📉 Connector [ Iser Interface Solutions [ Aerospace

5 | Applications Guide

Network Medical Equipment 20 Outdoor Environmentally 10 Resistant Circular 📉 Waterproof I/O Connectors for Outdoor Use ᠑ SMB Standard Compliant Coaxial 15 Fiber Optic 13 Connectors-Type SC SMA Standard Coaxial, End Launch Type 14 NO for LCD Noard to Cable 12 1 Board to Board Floating Coaxial 16 📉 Backplane ⑰ Noard to Board 🔞 SP AOC 🛛 🖉 (Active Optical Cable) Panel Unit for Diagnostic Ultrasound System Board to FPC 19