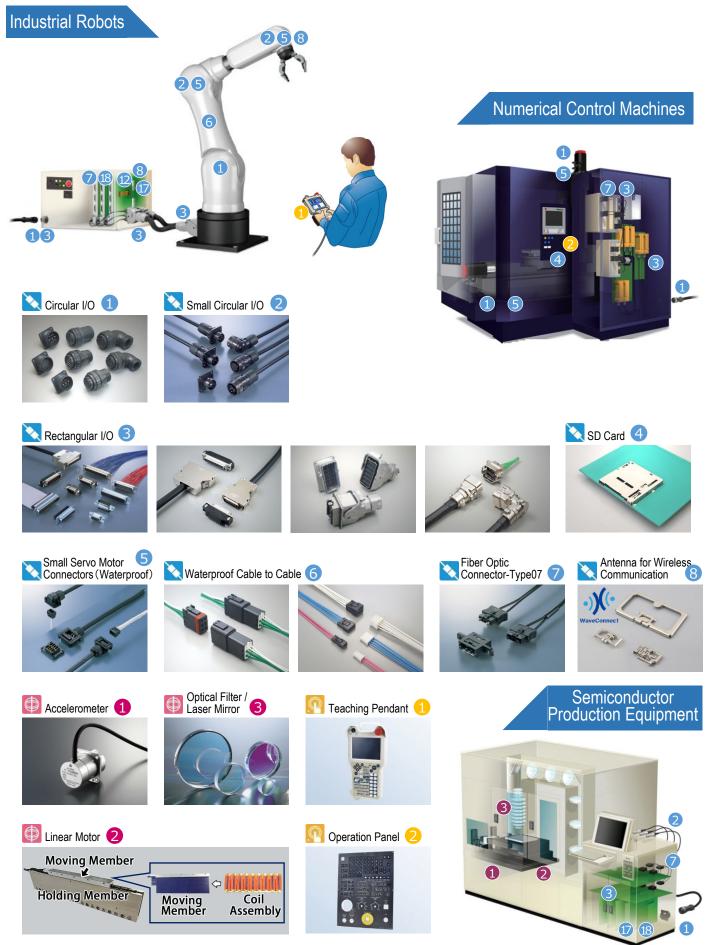

Connector Outer Interface Solutions Aerospace 7 | Applications Guide

Energy Storage System