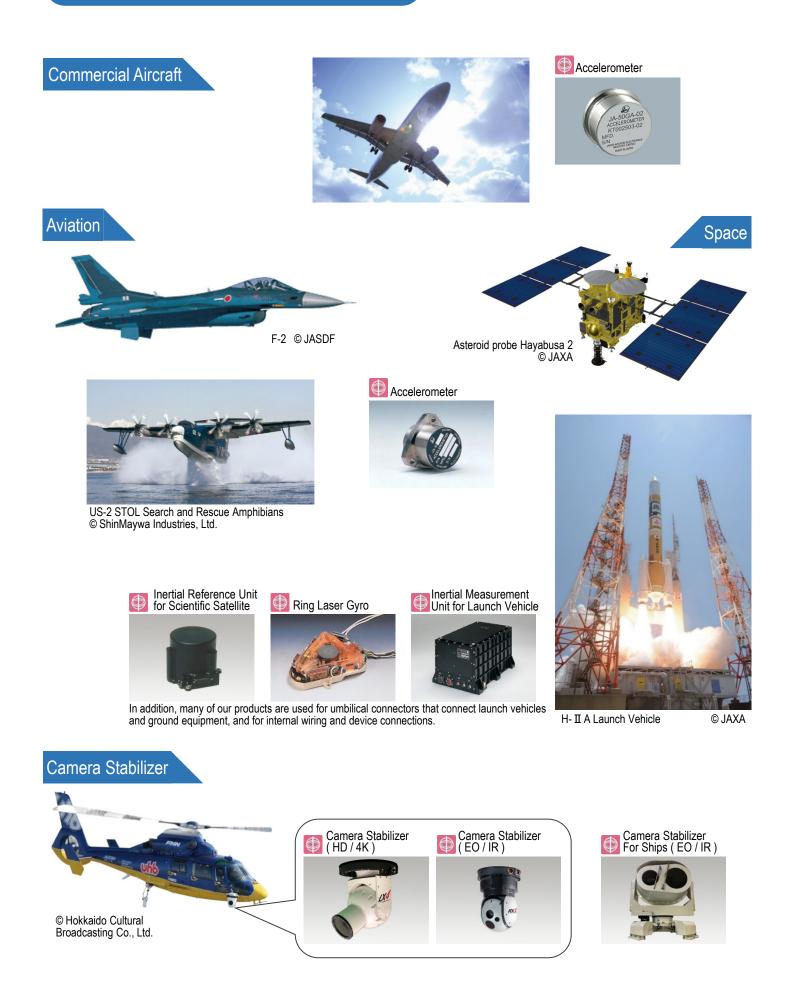

door Use ᠑ SMB Standard Compliant Coaxial 15 Fiber Optic 13 Connectors-Type SC SMA Standard Coaxial, End Launch Type 14 NO for LCD Noard to Cable 12 1 Board to Board Floating Coaxial 16 📉 Backplane ⑰ Noard to Board 🔞 SP AOC 🛛 🖉 (Active Optical Cable) Panel Unit for Diagnostic Ultrasound System Board to FPC 19



Connector Outer Interface Solutions Aerospace 7 | Applications Guide



Energy Storage System

#### Oil Drilling Equipment





#### Earthquake / Tsunami Observation



Accelerometer



#### Deterioration Diagnosis



High Accuracy MEMS Accelerometer



#### Marine



High Performance Compact RLG Inertial Navigation System





High Reliability Flight Controller





Compact Low-profile Connector







Connector Aerospace 9 | Applications Guide

### **Aviation / Space / Others**





#### Japan Aviation Electronics Industry, Ltd.

21-1, Dogenzaka 1-chome, Shibuya-ku, Tokyo 150-0043, Japan Tel:+81-3-3780-2711 https://www.jae.com



No part of this publication may be reproduced or distributed in any means, or stored in a data based or retrieval system, without the prior written permission of Japan Aviation Electronics Industry, Ltd.