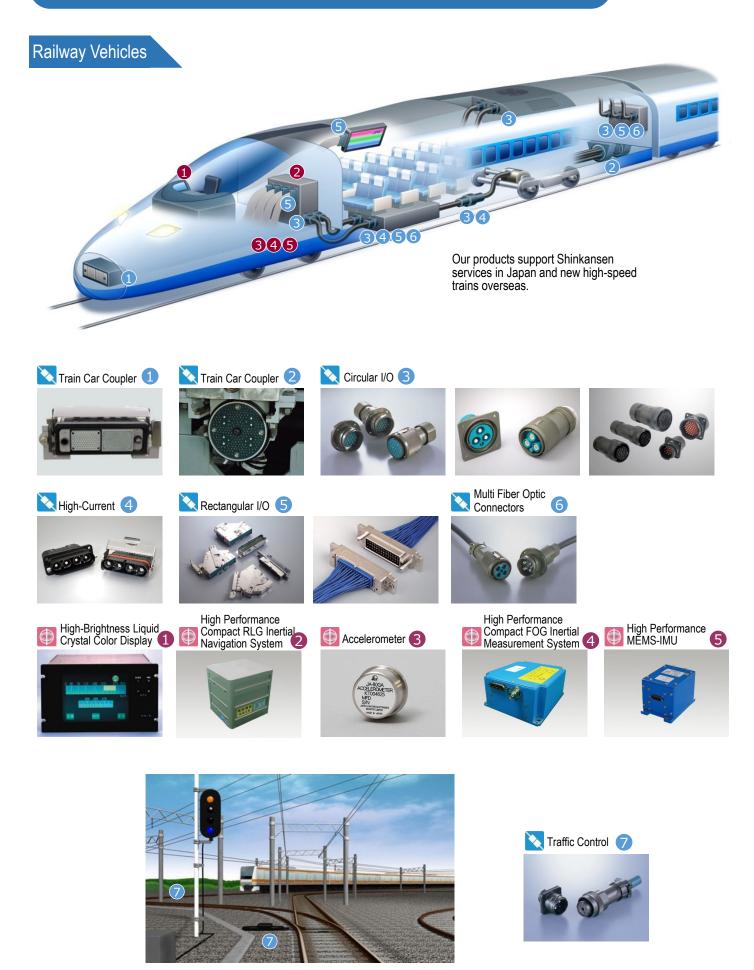

Connector Outer Interface Solutions Aerospace 7 | Applications Guide

Energy Storage System