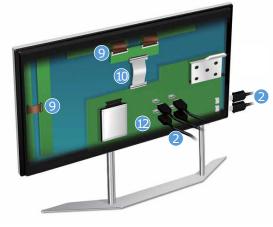

# **Small Devices / FPD TV**

## Smartphone

- I/O -

Card –

Wireless Earphones

## Head Mounted Display

▼ Connector