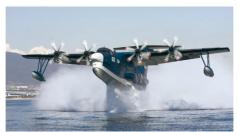

#### **Aviation**

US-2 STOL Search and Rescue Amphibians © ShinMaywa Industries, Ltd.

In addition, many of our products are used for umbilical connectors that connect launch vehicles and ground equipment, and for internal wiring and device connections.