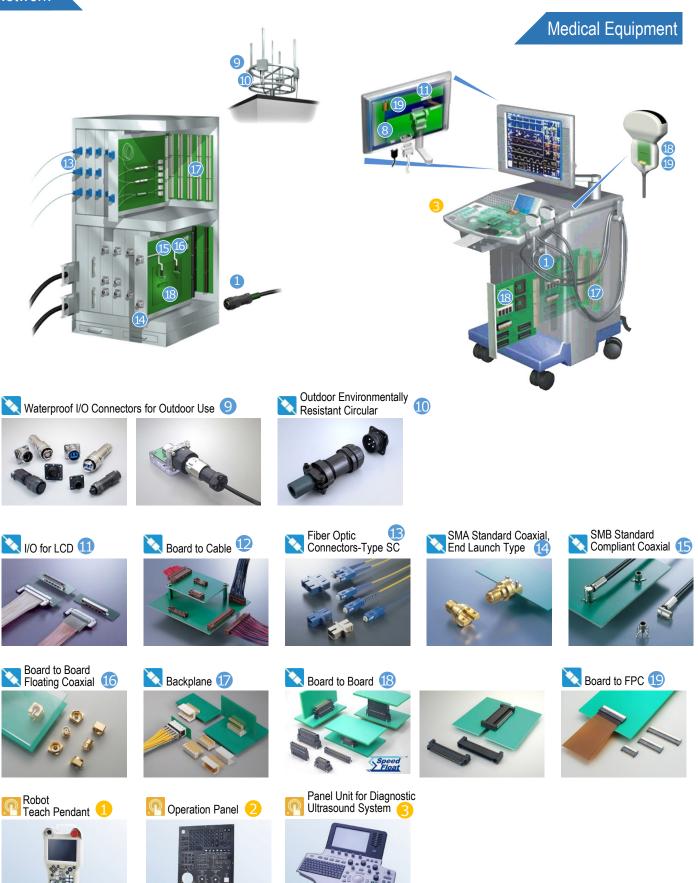

#### - Camera -

In-vehicle for ICT Devices

Automotive Digital Camera

Automotive FAKRA Standard Compatible

**ADAS** 

- Powertrain -

High Pin Count, Compact Waterproof

High Pin Count Waterproof

- Active Sensor -

Compact Waterproof

Low Pin Counts. Waterproof

Waterproof Board to Cable 040 Contact

High-speed Floating Board to board

- Safety -

In-line Waterproof For Airbags

In-line Non-Waterproof For Airbags

High Pin Count For Airbags

Self-rejecting Squib