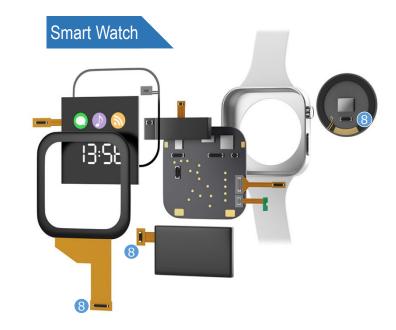

# **Small Devices / FPD TV**

## Smartphone





- I/O -









Card –











Wireless Earphones

## Head Mounted Display





▼ Connector

# **Small Devices / FPD TV**

## Driving Recorder

## Smart Clothing







#### - Internal -

















## Notebook PC







## **Automotive**

## **ADAS**

#### - Camera -





In-vehicle for ICT Devices



Automotive Digital Camera



Automotive FAKRA Standard Compatible





**ADAS** 

- Powertrain -



High Pin Count, Compact Waterproof



High Pin Count Waterproof



- Active Sensor -



Compact Waterproof



Low Pin Counts. Waterproof



Waterproof Board to Cable 040 Contact



High-speed Floating Board to board



- Safety -



In-line Waterproof For Airbags



In-line Non-Waterproof For Airbags



High Pin Count For Airbags



Self-rejecting Squib



#### Motion Measurement /