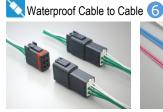

- Active Sensor -

Compact Waterproof

Low Pin Counts. Waterproof

Waterproof Board to Cable 040 Contact

High-speed Floating Board to board

- Safety -

In-line Waterproof For Airbags

In-line Non-Waterproof For Airbags