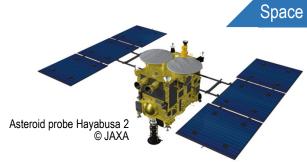

Connected Car













Glass Type

Film Type

Fully Transparent Type

Frameless Type

Multifunction Sensing Type

#### - In-Vehicle Infotainment -









Small Coaxial (50Ω / 75Ω)

- Antenna -





## E-mobility

#### - Battery System -





High-density Non-waterproof



Using Low Flammability Material UL94V-0 for EV/PHEV



# Antenna

Antenna for Automotive



E-mobility



## **Numerical Control Machines**









































Network













trains overseas.











Multi Fiber Optic



















Connector Outside User Interface Solutions Aerospace



































## Oil Drilling Equipment





# Earthquake / Tsunami Observation

















# **Aviation / Space / Others**

## Commercial Aircraft





#### **Aviation**







US-2 STOL Search and Rescue Amphibians © ShinMaywa Industries, Ltd.





In addition, many of our products are used for umbilical connectors that connect launch vehicles and ground equipment, and for internal wiring and device connections.



H- II A Launch Vehicle

© JAXA

#### Camera Stabilizer







#### Japan Aviation Electronics Industry, Ltd.

21-1, Dogenzaka 1-chome, Shibuya-ku, Tokyo 150-0043, Japan Tel:+81-3-3780-2711 https://www.jae.com