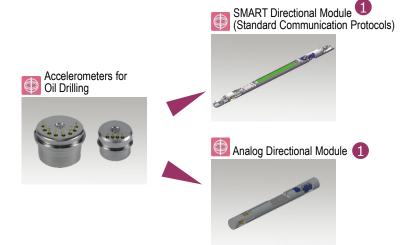

ntrol

- Inertial Measurement Unit -









## **Automotive**

#### **Connected Car**

#### - Infotainment User Interface -











Connected Car













Glass Type

Film Type

Fully Transparent Type

Frameless Type

Multifunction Sensing Type

#### - In-Vehicle Infotainment -









Small Coaxial (50Ω / 75Ω)

- Antenna -





## E-mobility

#### - Battery System -





High-density Non-waterproof



Using Low Flammability Material UL94V-0 for EV/PHEV



# Antenna

Antenna for Automotive



E-mobility



## **Numerical Control Machines**









































Network













trains overseas.











Multi Fiber Optic



















Connector Outside User Interface Solutions Aerospace



































## Oil Drilling Equipment





# Earthquake / Tsunami Observation

















# **Aviation / Space / Others**

## Commercial Aircraft





#### **Aviation**







US-2 STOL Search and Rescue Amphibians © ShinMaywa Industries, Ltd.





In addition, many of our products are used for umbilical connectors that connect launch vehicles and ground equipment, and for internal wiring and device connections.



H- II A Launch Vehicle

© JAXA

#### Camera Stabilizer







#### Japan Aviation Electronics Industry, Ltd.

21-1, Dogenzaka 1-chome, Shibuya-ku, Tokyo 150-0043, Japan Tel:+81-3-3780-2711 https://www.jae.com