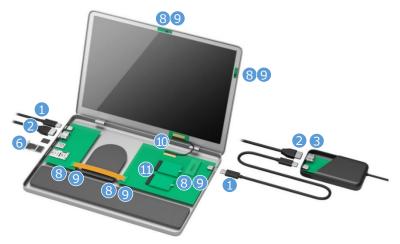

# **Small Devices / FPD TV**

## Smartphone





- I/O -









Card –











Wireless Earphones

## Head Mounted Display





▼ Connector

# **Small Devices / FPD TV**

## Driving Recorder

## Smart Clothing







#### - Internal -

















## Notebook PC







## **Automotive**

## **ADAS**

#### - Camera -





In-vehicle for ICT Devices



Automotive Digital Camera



Automotive FAKRA Standard Compatible





**ADAS** 

- Powertrain -



High Pin Count, Compact Waterproof



High Pin Count Waterproof



- Active Sensor -



Compact Waterproof



Low Pin Counts. Waterproof



Waterproof Board to Cable 040 Contact



High-speed Floating Board to board



- Safety -



In-line Waterproof For Airbags



In-line Non-Waterproof For Airbags



High Pin Count For Airbags



Self-rejecting Squib



#### Motion Measurement / Operation Control

- Inertial Measurement Unit -









## **Automotive**

#### **Connected Car**

#### - Infotainment User Interface -











Connected Car













Glass Type

Film Type

Fully Transparent Type

Frame