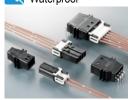

- Active Sensor -

Compact Waterproof

Low Pin Counts. Waterproof

Waterproof Board to Cable 040 Contact

High-speed Floating Board to board

- Safety -

In-line Waterproof For Airbags

In-line Non-Waterproof For Airbags