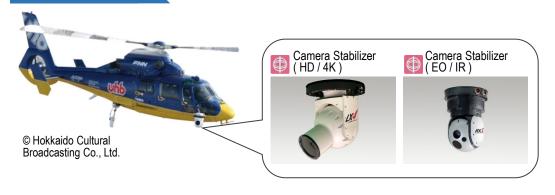

Material UL94V-0 for EV/PHEV



# Antenna

Antenna for Automotive



E-mobility



## **Numerical Control Machines**









































Network













trains overseas.











Multi Fiber Optic



















Connector Outside User Interface Solutions Aerospace



































## Oil Drilling Equipment





# Earthquake / Tsunami Observation

















# **Aviation / Space / Others**

## Commercial Aircraft





#### **Aviation**







US-2 STOL Search and Rescue Amphibians © ShinMaywa Industries, Ltd.





In addition, many of our products are used for umbilical connectors that connect launch vehicles and ground equipment, and for internal wiring and device connections.



H- II A Launch Vehicle

© JAXA

#### Camera Stabilizer







#### Japan Aviation Electronics Industry, Ltd.

21-1, Dogenzaka 1-chome, Shibuya-ku, Tokyo 150-0043, Japan Tel:+81-3-3780-2711 https://www.jae.com