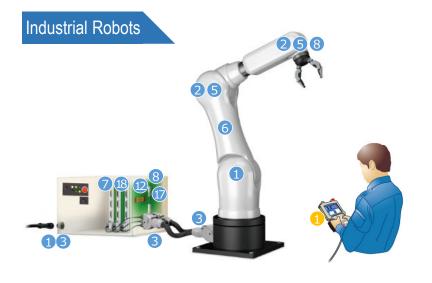

## **Numerical Control Machines**

Network

trains overseas.

Multi Fiber Optic

Connector Outside User Interface Solutions Aerospace