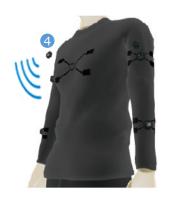

# **Small Devices / FPD TV**

## Smartphone





- I/O -









Card –











Wireless Earphones

## Head Mounted Display





▼ Connector

# **Small Devices / FPD TV**

## Driving Recorder

## Smart Clothing







#### - Internal -

















## Notebook PC







## **Automotive**

## **ADAS**

#### - Camera -





In-vehicle for ICT Devices



Automotive Digital Camera



Automotive FAKRA Standard Compatible





**ADAS** 

- Powertrain -



High Pin Count, Compact Waterproof



High Pin Count Waterproof



- Active Sensor -



Compact Waterproof



Low Pin Counts. Waterproof



Waterproof Board to Cable 040 Contact



High-speed Floating Board to board



- Safety -



In-line Waterproof For Airbags



In-line Non-Waterproof For Airbags



High Pin Count For Airbags



Self-rejecting Squib



#### Motion Measurement / Operation Control

- Inertial Measurement Unit -









## **Automotive**

#### **Connected Car**

#### - Infotainment User Interface -











Connected Car