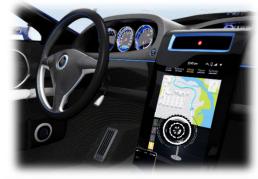

#### **Connected Car**

#### - Infotainment User Interface -

Connected Car

Glass Type

Film Type

Fully Transparent Type

Frameless Type

Multifunction Sensing Type