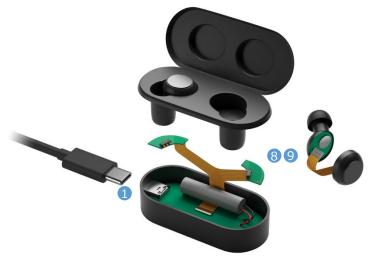

# **Small Devices / FPD TV**

## Smartphone





- I/O -









Card –











Wireless Earphones

## Head Mounted Display





▼ Connector

# **Small Devices / FPD TV**

## Driving Recorder

## Smart Clothing







#### - Internal -

















## Notebook PC







## **Automotive**

## **ADAS**

#### - Camera -





In-vehicle for ICT Devices



Automotive Digital Camera



Automotive FAKRA Standard Compatible





**ADAS** 

- Powertrain -



High Pin Count, Compact Waterproof



High Pin Count Waterproof



- Active Sensor -



Compact Waterproof



Low Pin Counts. Waterproof



Waterproof Board to Cable 040 Contact



High-speed Floating Board to board



- Safety -



In-line Waterproof For Airbags



In-line Non-Waterproof For Airbags



High Pin Count For Airbags



Self-rejecting Squib



#### Motion Measurement / Operation Control

- Inertial Measurement Unit -









## **Automotive**

####