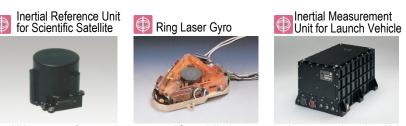

Frameless Type

Multifunction Sensing Type

#### - In-Vehicle Infotainment -









Small Coaxial (50Ω / 75Ω)

- Antenna -





## E-mobility

#### - Battery System -





High-density Non-waterproof



Using Low Flammability Material UL94V-0 for EV/PHEV



# Antenna

Antenna for Automotive



E-mobility



## **Numerical Control Machines**









































Network













trains overseas.











Multi Fiber Optic



















Connector Outside User Interface Solutions Aerospace



































## Oil Drilling Equipment





# Earthquake / Tsunami Observation

















# **Aviation / Space / Others**

## Commercial Aircraft





#### **Aviation**







US-2 STOL Search and Rescue Amphibians © ShinMaywa Industries, Ltd.





In addition, many of our products are used for umbilical connectors that connect launch vehicles and ground equipment, and for internal wiring and device connections.



H- II A Launch Vehicle

© JAXA

#### Camera Stabilizer







#### Japan Aviation Electronics Industry, Ltd.

21-1, Dogenzaka 1-chome, Shibuya-ku, Tokyo 150-0043, Japan Tel:+81-3-3780-2711 https://www.jae.com