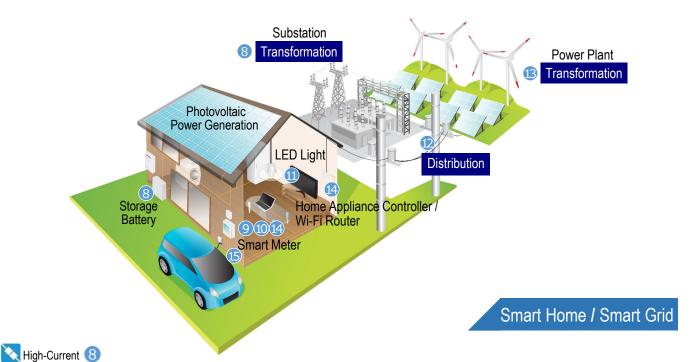

## E-mobility

#### - Battery System -

High-density Non-waterproof

Using Low Flammability Material UL94V-0 for EV/PHEV