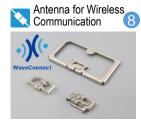

#### - In-Vehicle Infotainment -

Small Coaxial (50Ω / 75Ω)

- Antenna -

# Antenna

Antenna for Automotive

E-mobility