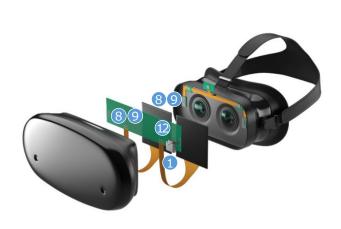

# **Small Devices / FPD TV**

## Smartphone





- I/O -









Card –











Wireless Earphones

## Head Mounted Display





▼ Connector

# **Small Devices / FPD TV**

## Driving Recorder

## Smart Clothing







#### - Internal -

















## Notebook PC







## **Automotive**

## **ADAS**

#### - Camera -





In-vehicle for ICT Devices



Automotive Digital Camera



Automotive FAKRA Standard Compatible





**ADAS** 

- Powertrain -



High Pin Count, Compact Waterproof



High Pin Count Waterproof



- Active Sensor -



Compact Waterproof



Low Pin Counts. Waterproof



Waterproof Board to Cable 040 Contact



High-speed Floating Board to board



- Safety -



In-line Waterproof For Airbags



In-line Non-Waterproof For Airbags



High Pin Count For Airbags



Self-rejecting Squib



#### Motion Measurement / Operation Control

- Inertial Measurement Unit -









## **Automotive**

#### **