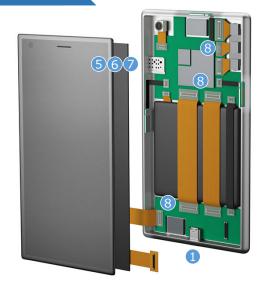

# **Small Devices / FPD TV**

## Smartphone





- I/O -









Card –











Wireless Earphones

## Head Mounted Display





▼ Connector

# **Small Devices / FPD TV**

## Driving Recorder

## Smart Clothing







#### - Internal -

















## Notebook PC







## **Automotive**

## **ADAS**

#### - Camera -





In-vehicle for ICT Devices



Automotive Digital Camera



Automotive FAKRA Standard Compatible





**ADAS** 

- Powertrain -



High Pin Count, Compact Waterproof



High Pin Count Waterproof



- Active Sensor -



Compact Waterproof



Low Pin Counts. Waterproof



Waterproof Board to Cable 040 Contact



High-speed Floating Board to board



- Safety -



In-line Waterproof For Airbags



In-line Non-Waterproof For Airbags



High Pin Count For Airbags



Self-rejecting Squib



#### Motion Measurement