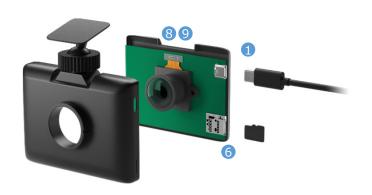

# **Small Devices / FPD TV**

## Smartphone





- I/O -









Card –











Wireless Earphones

## Head Mounted Display





▼ Connector

# **Small Devices / FPD TV**

## Driving Recorder

## Smart Clothing







#### - Internal -

















## Notebook PC







## **Automotive**

## **ADAS**

#### - Camera -





In-vehicle for ICT Devices



Automotive Digital Camera



Automotive FAKRA Standard Compatible





**ADAS** 

- Powertrain -



High Pin Count, Compact Waterproof



High Pin Count Waterproof



- Active Sensor -



Compact Waterproof



Low Pin Counts. Waterproof



Waterproof Board to Cable 040 Contact



High-speed Floating Board to board



- Safety -



In-line Waterproof For Airbags



In-line Non-Waterproof For Airbags



High Pin Count For Airbags



Self-rejecting Squib



#### Motion Measurement / Operation Control

- Inertial Measurement Unit -









## **Automotive**

#### **Connected Car**

#### - Infotainment User Interface -











Connected Car