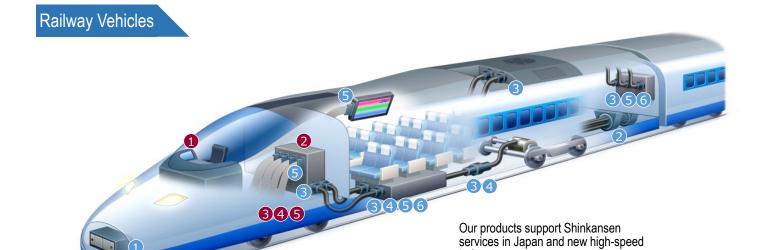

## **Numerical Control Machines**

Network

trains overseas.

Multi Fiber Optic

Connector Outside User Interface Solutions Aerospace